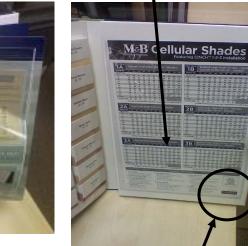

# Replace price charts in sample books

- Locate (1) Cinch Sample Book in the showroom and replace all price charts
- Install the 3 cover up labels on the Cinch sample book
- Locate (11) Myblinds Sample Books in showroom and replace all price charts
- In the event the store has more than one sample book of the same type please remove all price charts
- Use existing sheet protectors
- Discard old price cards

**STEP 3** 

Find and Replace

Our reputation is on the line with every project we complete

current Sample Book Card with enclosed Card

.

Hint: Effective date on new card is 2/09