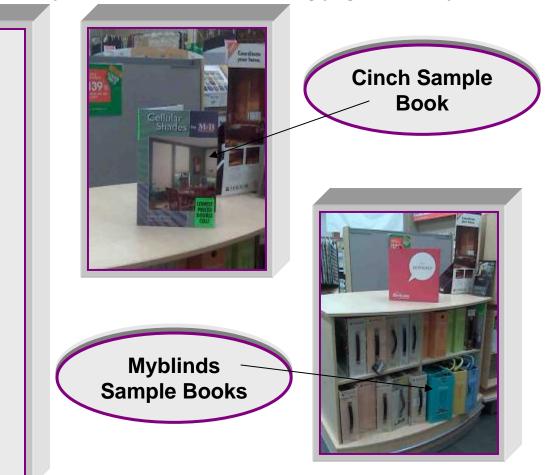

# Replace price charts in sample books

- Locate (1) Cinch Sample Book in the showroom and replace all price charts
- Install the 3 cover up labels on the Cinch sample book
- Locate (11) Myblinds Sample Books in showroom and replace all price charts
- In the event the store has more than one sample book of the same type please remove all price charts
- Use existing sheet protectors
- Discard old price cards

**STEP 3** 

Find and Replace

Our reputation is on the line with every project we complete

current Sample Book Card with enclosed Card

.

Hint: Effective date on new card is 2/09