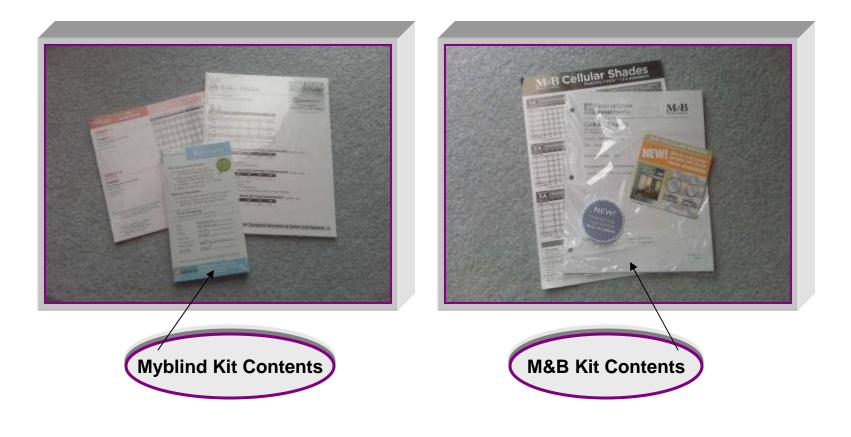

Our reputation is on the line with every project we complete

**Reset kit contents** 

Our reputation is on the line with every project we complete

# Place new price charts behind sample blinds

- Locate (1) Cinch display by M&B Window Fashions and replace the price chart
- Locate up to (11) Myblinds displays by Hunter Douglas and replace the price charts
- There are (18) Myblinds price sheets provided for multiple displays of the same type
- Use existing sleeves mounted behind display blind
- Discard old price sheets

# Replace price charts in sample books

- Locate (1) Cinch Sample Book in the showroom and replace all price charts
- Install the 3 cover up labels on the Cinch sample book
- Locate (11) Myblinds Sample Books in showroom and replace all price charts
- In the event the store has more than one sample book of the same type please remove all price charts
- Use existing sheet protectors
- Discard old price cards