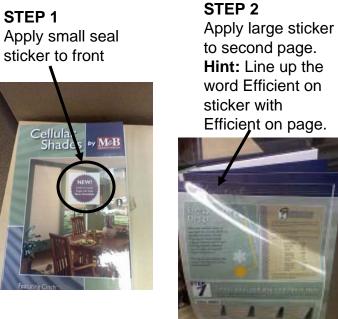

# Replace price charts in sample books

- Locate (1) Cinch Sample Book in the showroom and replace all price charts
- Install the 3 cover up labels on the Cinch sample book
- Locate (11) Myblinds Sample Books in showroom and replace all price charts
- In the event the store has more than one sample book of the same type please remove all price charts
- Use existing sheet protectors
- Discard old price cards

**STEP 3** 

Find and Replace

Our reputation is on the line with every project we complete

current Sample Book Card with enclosed Card

.

Hint: Effective date on new card is 2/09