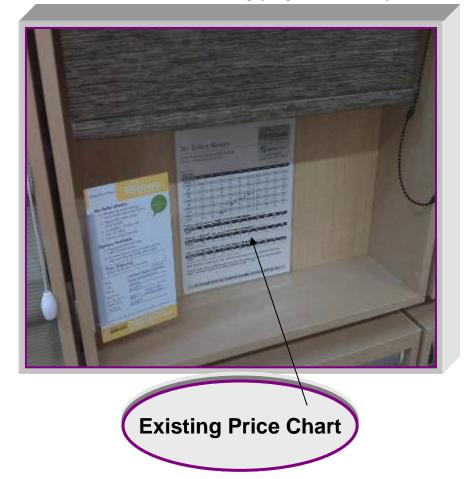

# Place new price charts behind sample blinds

- Locate (1) Cinch display by M&B Window Fashions and replace the price chart
- Locate up to (11) Myblinds displays by Hunter Douglas and replace the price charts
- There are (18) Myblinds price sheets provided for multiple displays of the same type
- Use existing sleeves mounted behind display blind
- Discard old price sheets

Place price charts behind sample blinds

Our reputation is on the line with every project we complete