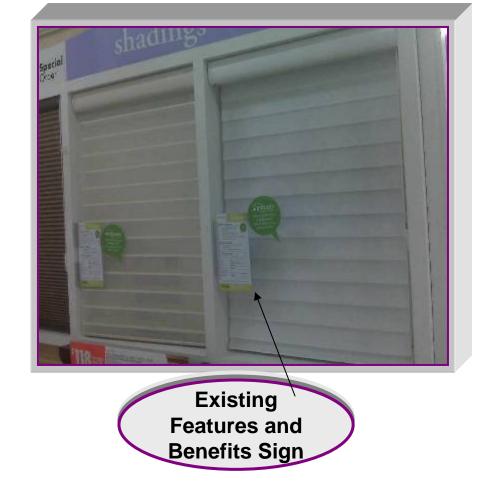

### Replace Features and Benefits signs in front of sample blinds

 Locate (1) Cinch display by M&B Window Fashions and replace the Features and Benefits sign

- Locate (1) Cinch display by M&B Window Fashions and install the "New" sign
- Locate up to (11) MyBlinds displays by Hunter Douglas and replace the Features and Benefits signs
- Use existing violator clips
- Discard old signs

**Replace Features and Benefits signs** 

Our reputation is on the line with every project we complete

**Replace price charts in sample books** 