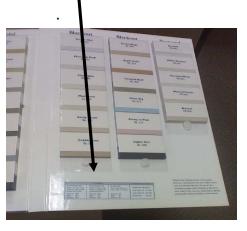

eputation is on the line with every project we complete



**Replace price charts in sample books** 

#### Notes on this project

# Replace price charts in sample books

- Locate (1) Cinch Sample Book in the showroom and replace all price charts
- Install the 3 cover up labels on the Cinch sample book
- Locate (11) Myblinds Sample Books in showroom and replace all price charts
- In the event the store has more than one sample book of the same type please remove all price charts
- Use existing sheet protectors
- Discard old price cards

**STEP 3** 

Find and Replace

Our reputation is on the line with every project we complete



current Sample Book Card with enclosed Card



.

Hint: Effective date on new card is 2/09

#### STEP 4 Place sticker below swatches on last page of sample book.